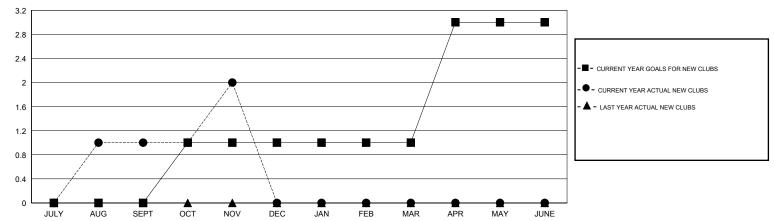

## **LOCATION PHILIPPINES**

GMT CA 5

|               |                  | Clubs            |                  |                  | Members               |                    |                                     |                    |                  |
|---------------|------------------|------------------|------------------|------------------|-----------------------|--------------------|-------------------------------------|--------------------|------------------|
|               | RESUL            | TS FOR 2016-2017 |                  |                  | RESULTS FOR 2016-2017 |                    |                                     |                    |                  |
| QUARTER       | NEW CLUB<br>GOAL | NEW CLUBS        | DROPPED<br>CLUBS | NET<br>GAIN/LOSS | QUARTER               | NEW MEMBER<br>GOAL | CHARTER AND<br>NEW MEMBERS<br>ADDED | DROPPED<br>MEMBERS | NET<br>GAIN/LOSS |
| JULY/AUG/SEPT | 0                | 1                | 0                | 1                | JULY/AUG/SEPT         | 5                  | 47                                  | 30                 | 17               |
| OCT/NOV/DEC   | 1                | 1                | 0                | 1                | OCT/NOV/DEC           | 30                 | 78                                  | 7                  | 71               |
| JAN/FEB/MAR   | 0                | 0                | 0                | 0                | JAN/FEB/MAR           | 5                  | 0                                   | 0                  | 0                |
| APR/MAY/JUNE  | 2                | 0                | 0                | 0                | APR/MAY/JUNE          | 50                 | 0                                   | 0                  | 0                |

## GOALS AND ACTUAL NEW CLUBS CUMULATIVE

| <b>-</b> | CURRENT YEAR GOALS FOR NEW |
|----------|----------------------------|
| -MAD     | EBS                        |

CURRENT YEAR ACTUAL MEMBERS

- LAST YEAR ACTUAL MEMBERS