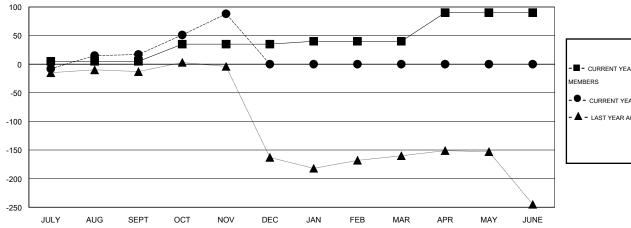

## **LOCATION PHILIPPINES**

GMT CA 5

|               |                  | Clubs            |                  |                  | Members               |                    |                                     |                    |                  |
|---------------|------------------|------------------|------------------|------------------|-----------------------|--------------------|-------------------------------------|--------------------|------------------|
|               | RESUL            | TS FOR 2016-2017 |                  |                  | RESULTS FOR 2016-2017 |                    |                                     |                    |                  |
| QUARTER       | NEW CLUB<br>GOAL | NEW CLUBS        | DROPPED<br>CLUBS | NET<br>GAIN/LOSS | QUARTER               | NEW MEMBER<br>GOAL | CHARTER AND<br>NEW MEMBERS<br>ADDED | DROPPED<br>MEMBERS | NET<br>GAIN/LOSS |
| JULY/AUG/SEPT | 0                | 1                | 0                | 1                | JULY/AUG/SEPT         | 5                  | 47                                  | 30                 | 17               |
| OCT/NOV/DEC   | 1                | 1                | 0                | 1                | OCT/NOV/DEC           | 30                 | 78                                  | 7                  | 71               |
| JAN/FEB/MAR   | 0                | 0                | 0                | 0                | JAN/FEB/MAR           | 5                  | 0                                   | 0                  | 0                |
| APR/MAY/JUNE  | 2                | 0                | 0                | 0                | APR/MAY/JUNE          | 50                 | 0                                   | 0                  | 0                |